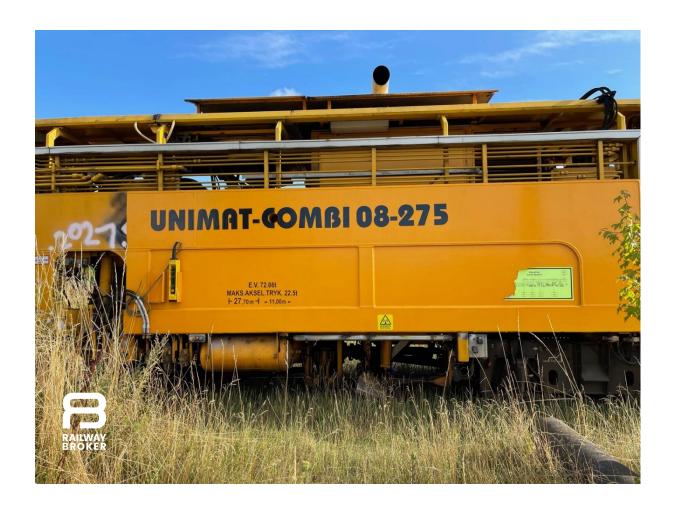

# **Tamping Machine**

Plasser&Theurer

Type Combi Unimat 08-275

Year 1999

Pre-owned

### **Tamping Machine**

Brand Plasser&Theurer

Model Combi Unimat 08-275

Year of construction 1999

Gauge 1 435 mm

Condition Pre-owned

### **Product details**

P&T UNIMAT COMBI 08-275 from 1999 is for sale. Machine are ready for delivery and has the same owner since new. Build in Linz by Plasser&Theurer. EVN 99 8691 22 543-2. More information, photos and video's can be send and the machine is in good condition and ready to work.