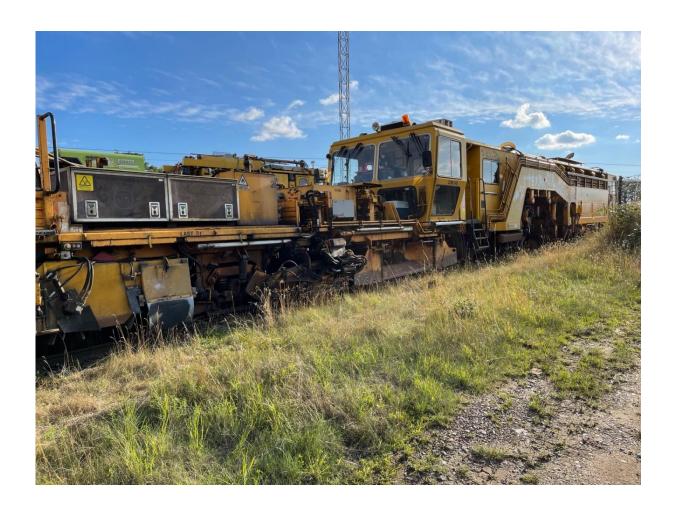

### **Product details**

P&T UNIMAT COMBI 08-275 from 1999 is for sale. Machine are ready for delivery and has the same owner since new. Build in Linz by Plasser&Theurer. EVN 99 8691 22 543-2. More information, photos and video's can be send and the machine is in good condition and ready to work.

## **Technical description**

Gauge 1 435 mm

Length over buffer bars 27 940 mm

Width 2 500 mm

Height over top rail 3 620 mm

Engine Deutz V8

Wheel diameter 730 mm

Total weight 66 ton