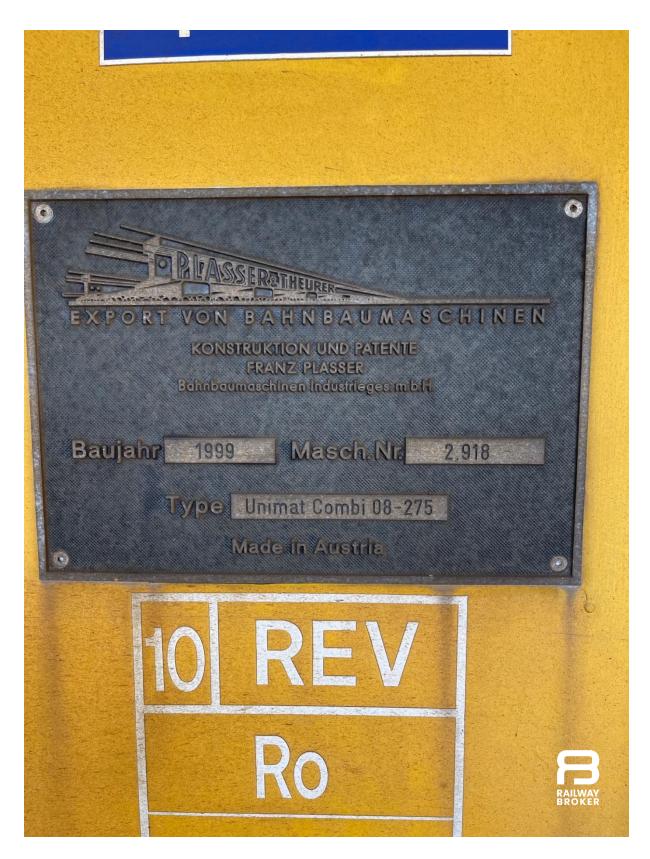

### **Tamping Machine**

Brand Plasser&Theurer

Model Combi Unimat 08-275

Year of construction 1999

Gauge 1 435 mm

Condition Pre-owned

### **Product details**

P&T UNIMAT COMBI 08-275 from 1999 is for sale. Machine are ready for delivery and has the same owner since new. Build in Linz by Plasser&Theurer. EVN 99 8691 22 543-2. More information, photos and video's can be send and the machine is in good condition and ready to work.