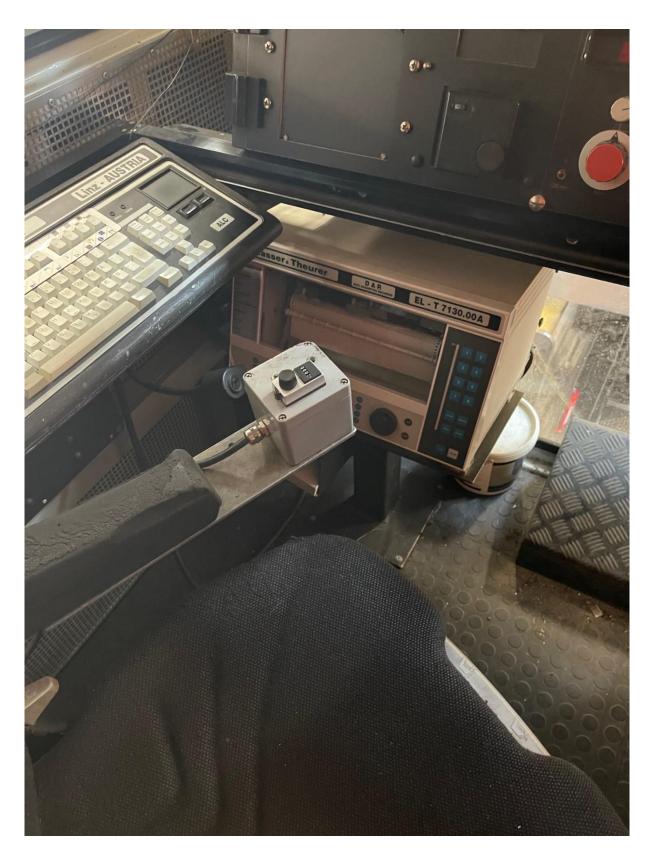

### **Product details**

P&T UNIMAT COMBI 08-275 from 1999 is for sale. Machine are ready for delivery and has the same owner since new. Build in Linz by Plasser&Theurer. EVN 99 8691 22 543-2. More information, photos and video's can be send and the machine is in good condition and ready to work.

## **Technical description**

Gauge 1 435 mm

Length over buffer bars 27 940 mm

Width 2 500 mm

Height over top rail 3 620 mm

Engine Deutz V8

Wheel diameter 730 mm

Total weight 66 ton