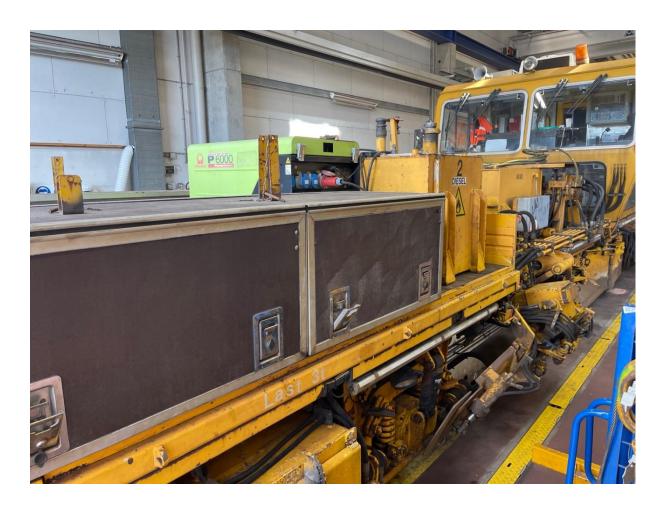

### **Product details**

P&T UNIMAT COMBI 08-275 from 1999 is for sale. Machine are ready for delivery and has the same owner since new. Build in Linz by Plasser&Theurer. EVN 99 8691 22 543-2. More information, photos and video's can be send and the machine is in good condition and ready to work.

## **Technical description**

Gauge 1 435 mm

Length over buffer bars 27 940 mm

Width 2 500 mm

Height over top rail 3 620 mm

Engine Deutz V8

Wheel diameter 730 mm

Total weight 66 ton