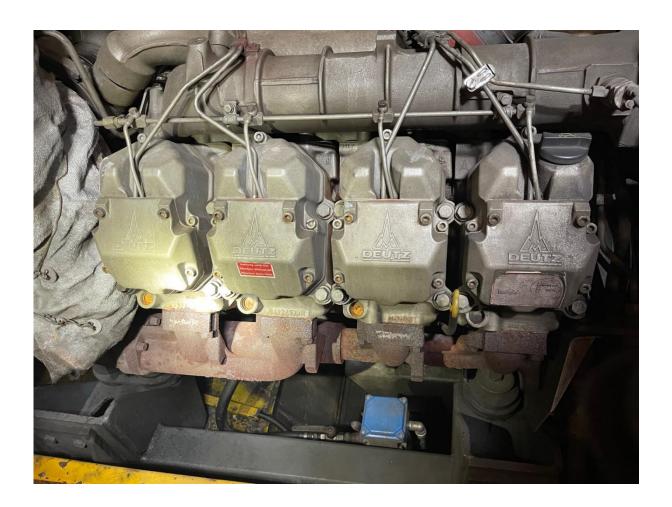

## **Technical description**

Gauge 1 435 mm

Length over buffer bars 27 940 mm

Width 2 500 mm

Height over top rail 3 620 mm

Engine Deutz V8

Wheel diameter 730 mm

Total weight 66 ton